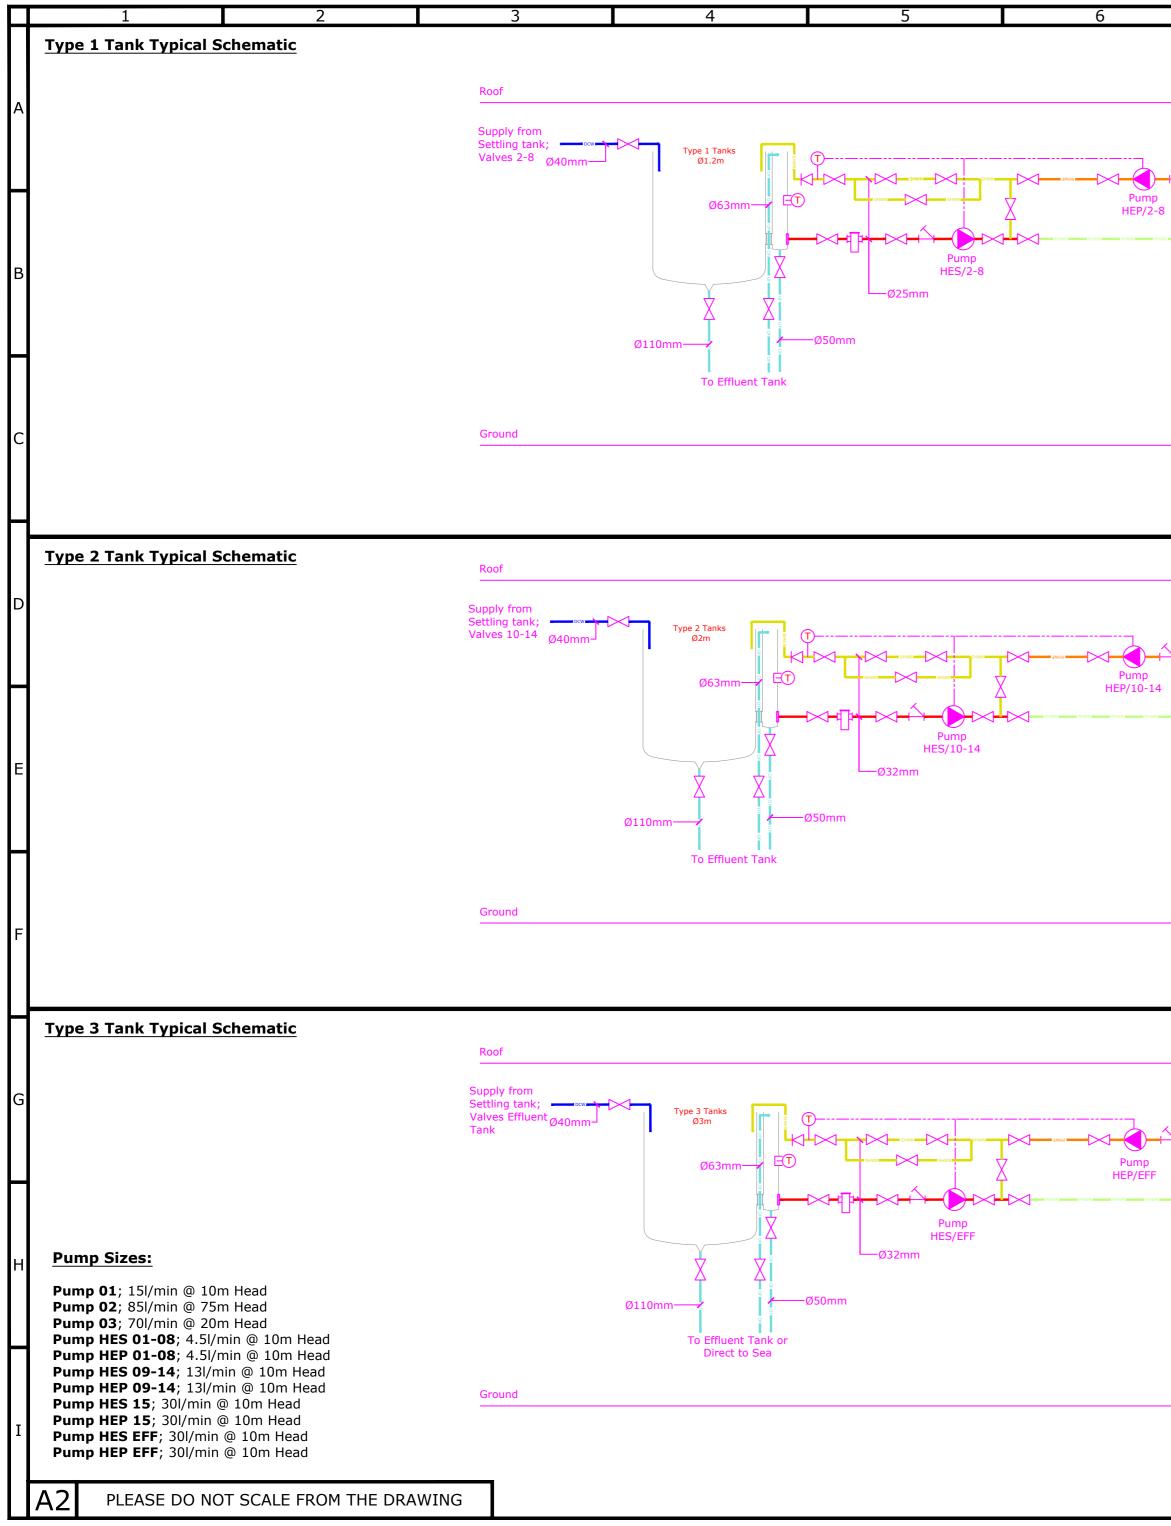

| 7                | 7 0 0    |   |                                    |                                                                 |                         |                                                           |                                                                                                                                              |                                                                                              |                       |    |
|------------------|----------|---|------------------------------------|-----------------------------------------------------------------|-------------------------|-----------------------------------------------------------|----------------------------------------------------------------------------------