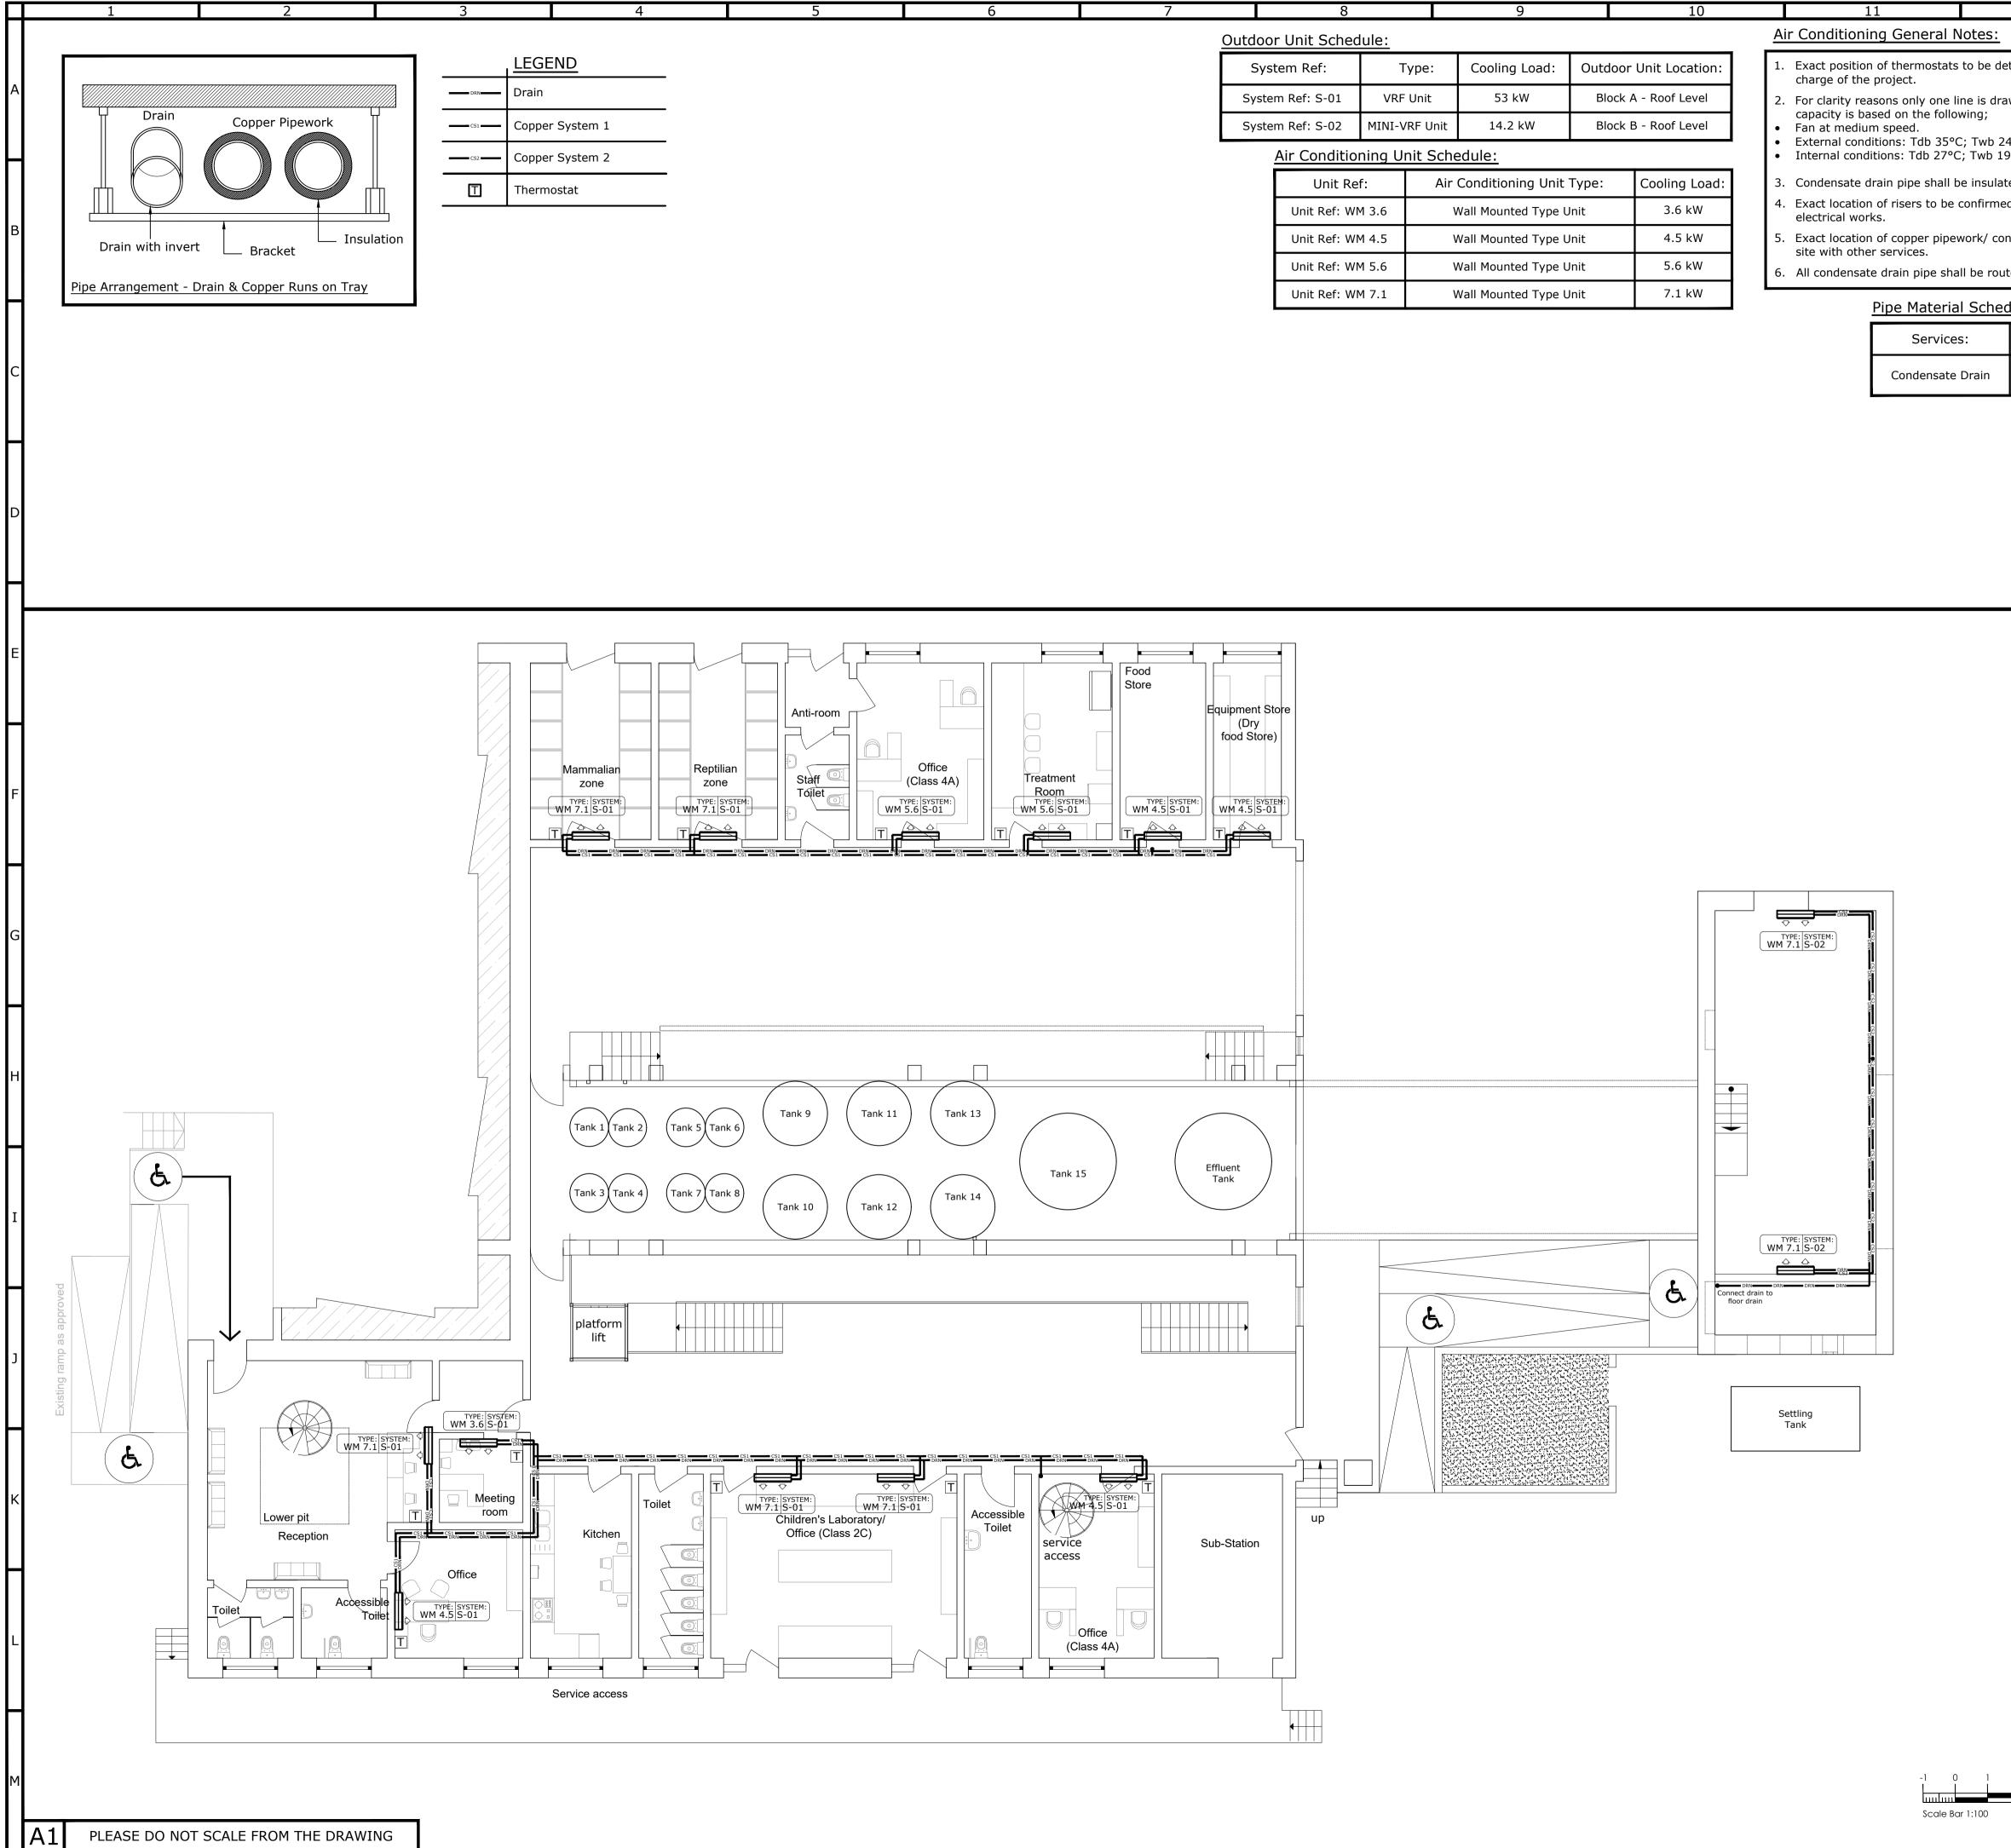

| Outdoor Unit Schedule: Air Conditioning General Notes   System Ref: Type: Cooling Load: Outdoor Unit Location: 1. Exact position of thermostats to be charge of the project. | <u>s:</u>              |  |
|------------------------------------------------------------------------------------------------------------------------------------------------------------------------------|------------------------|--|
|                                                                                                                                                                              |                        |  |
|                                                                                                                                                                              | e determ               |  |
| System Ref: S-01VRF Unit53 kWBlock A - Roof Level2. For clarity reasons only one line is                                                                                     |                        |  |
| System Ref: S-02MINI-VRF Unit14.2 kWBlock B - Roof Levelcapacity is based on the following;• Fan at medium speed.                                                            | ım speed.              |  |
| Air Conditioning Unit Schedule: • External conditions: Tdb 35°C; Tw   • Internal conditions: Tdb 27°C; Tw                                                                    |                        |  |
| Unit Ref:Air Conditioning Unit Type:Cooling Load:3. Condensate drain pipe shall be inst                                                                                      | ulated co              |  |
| Unit Ref: WM 3.6Wall Mounted Type Unit3.6 kW4. Exact location of risers to be confir<br>electrical works.                                                                    | med on                 |  |
| Unit Ref: WM 4.5Wall Mounted Type Unit4.5 kW5. Exact location of copper pipework/<br>site with other services.                                                               |                        |  |
| Unit Ref: WM 5.6Wall Mounted Type Unit5.6 kW6. All condensate drain pipe shall be                                                                                            | routed to              |  |
| Unit Ref: WM 7.1 Wall Mounted Type Unit 7.1 kW Pipe Material Sc                                                                                                              | Pipe Material Schedule |  |
| Services:                                                                                                                                                                    |                        |  |
|                                                                                                                                                                              |                        |  |
| Condensate Drain                                                                                                                                                             | יו UI                  |  |

| 12 13                                                                              |   |                           | G           | enera    | al Notes     | s and Legends                                                                                         |
|------------------------------------------------------------------------------------|---|---------------------------|-------------|----------|--------------|-------------------------------------------------------------------------------------------------------|
|                                                                                    |   |                           |             |          |              |                                                                                                       |
| ermined on site by the architect/engineer in                                       |   |                           |             |          |              |                                                                                                       |
| n to indicate flow and return pipe. Cooling                                        | A |                           |             |          |              |                                                                                                       |
| C<br>C                                                                             |   |                           |             |          |              |                                                                                                       |
| d complete with rodding points [y's]                                               |   |                           |             |          |              |                                                                                                       |
| on site prior to starting of mechanical and                                        | В |                           |             |          |              |                                                                                                       |
| ensate drain pipe drops to be coordinated on                                       |   |                           |             |          |              |                                                                                                       |
| d to nearest shafts                                                                |   |                           |             |          |              |                                                                                                       |
| ıle:                                                                               | F |                           |             |          |              |                                                                                                       |
| Pipe Material & Working Pressure:                                                  |   |                           |             |          |              |                                                                                                       |
| UPVC Complete With Closed Cell Insulation<br>Suitable For 2.5 Bar Working Pressure | С |                           |             |          |              |                                                                                                       |
|                                                                                    |   |                           |             |          |              |                                                                                                       |
|                                                                                    |   |                           |             |          |              |                                                                                                       |
|                                                                                    |   |                           |             |          |              |                                                                                                       |
|                                                                                    | D |                           |             |          |              |                                                                                                       |
|                                                                                    |   |                           |             |          |              |                                                                                                       |
|                                                                                    | ╡ |                           |             |          |              |                                                                                                       |
|                                                                                    |   |                           |             |          |              |                                                                                                       |
|                                                                                    | E |                           |             |          |              |                                                                                                       |
|                                                                                    |   |                           |             |          |              |                                                                                                       |
|                                                                                    | F |                           |             |          |              |                                                                                                       |
|                                                                                    |   |                           |             |          |              |                                                                                                       |
|                                                                                    | F |                           |             |          |              |                                                                                                       |
|                                                                                    |   |                           |             |          |              |                                                                                                       |
|                                                                                    | ┢ |                           |             |          |              |                                                                                                       |
|                                                                                    |   |                           |             |          |              |                                                                                                       |
|                                                                                    | G |                           |             |          |              |                                                                                                       |
|                                                                                    |   |                           |             |          |              |                                                                                                       |
|                                                                                    |   |                           |             |          |              |                                                                                                       |
|                                                                                    |   |                           |             |          |              |                                                                                                       |
|                                                                                    | н |                           |             |          |              |                                                                                                       |
|                                                                                    |   |                           |             |          |              |                                                                                                       |
|                                                                                    |   |                           |             |          |              |                                                                                                       |
|                                                                                    |   |                           |             |          |              |                                                                                                       |
|                                                                                    |   |                           |             |          |              |                                                                                                       |
|                                                                                    | Ι |                           |             |          |              |                                                                                                       |
|                                                                                    |   |                           |             |          |              |                                                                                                       |
|                                                                                    | F | -                         | -           | -        |              | -                                                                                                     |
|                                                                                    |   | -                         | -           | -        |              | -                                                                                                     |
|                                                                                    | J | -                         | -           | -        |              | -                                                                                                     |
|                                                                                    |   |                           | I           |          | CAMI         |                                                                                                       |
|                                                                                    | ┝ |                           |             |          | CONSU        | LTING ENGINEERS<br>1 Center, Level 2, Tower Road, Swatar,                                             |
|                                                                                    |   |                           |             |          | Birkirk      | ara, Malta BK 4012<br>21220431                                                                        |
|                                                                                    | K |                           |             |          |              | camilleriandcuschieli.com<br>camilleriandcuschieli.com                                                |
|                                                                                    |   | Pro                       | ject Nam    |          |              |                                                                                                       |
|                                                                                    |   |                           |             |          | Nature       | e Trust                                                                                               |
|                                                                                    |   | Xrobb L-Għaġin            |             |          |              |                                                                                                       |
|                                                                                    | L | CUSCH<br>PARTY            | IERI CONSUL | TING EN  | GINEERS. IT  | S THE PROPERTY OF CAMILLERI &<br>MUST NOT BE DISCLOSED TO A THIRD<br>WRITTEN CONSENT OF CAMILLERI AND |
|                                                                                    |   | CUSCH<br>Scale            | IERI CONSUL |          | Revision N   | o.: Date:<br>00 03.09.20                                                                              |
|                                                                                    | ┝ | Job N                     | lo.:        | 022      |              | Drawing No.:                                                                                          |
|                                                                                    |   | Draw                      | n By:       | 032      |              | NT-XG.AC.01.01<br>Checked By:                                                                         |
| 2 3 4 5 6 7 8 9 10<br>I I I I I I I I                                              | М | Paciti                    | Warren      | Abeli    | i,           |                                                                                                       |
|                                                                                    |   | Position:<br>Ground Floor |             |          |              |                                                                                                       |
|                                                                                    |   | Servi                     |             | ditionin | ıg Installat | ion Layout                                                                                            |
|                                                                                    |   |                           |             |          |              |                                                                                                       |